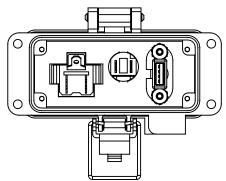

# GracePort<sup>®</sup>

# P-P11-F3R3

- (+) -

# PANEL CUTOUT







# $1.42\pm.010 1.26\pm.004$ $1.42\pm.010 1.26\pm.004$ $1.36.0\pm0.21 [32.0\pm0.1]$ $0.18\pm.010 - 3.36\pm.010 [85.4\pm0.2]$ $4.03\pm.004 [102.4\pm0.1]$ $0.18\pm.004 - 4.45 [113.0]$ $0.18\pm.004 - 4.45 [113.0]$ 1.72 - 4.3.61 - 4.45 - 4.45 - 4.45 - 4.45 - 4.45 - 4.45 - 4.45 - 4.45 - 4.45 - 4.45 - 4.45 - 4.45 - 4.45 - 4.45 - 4.45 - 4.45 - 4.45 - 4.45 - 4.45 - 4.45 - 4.45 - 4.45 - 4.45 - 4.45 - 4.45 - 4.45 - 4.45 - 4.45 - 4.45 - 4.45 - 4.45 - 4.45 - 4.45 - 4.45 - 4.45 - 4.45 - 4.45 - 4.45 - 4.45 - 4.45 - 4.45 - 4.45 - 4.45 - 4.45 - 4.45 - 4.45 - 4.45 - 4.45 - 4.45 - 4.45 - 4.45 - 4.45 - 4.45 - 4.45 - 4.45 - 4.45 - 4.45 - 4.45 - 4.45 - 4.45 - 4.45 - 4.45 - 4.45 - 4.45 - 4.45 - 4.45 - 4.45 - 4.45 - 4.45 - 4.45 - 4.45 - 4.45 - 4.45 - 4.45 - 4.45 - 4.45 - 4.45 - 4.45 - 4.45 - 4.45 - 4.45 - 4.4