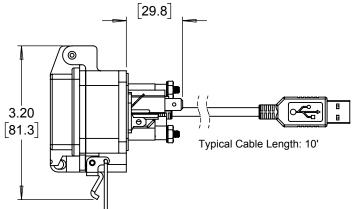

- 4.45 - 4.45 - 4.45 - 4.45 - 4.45 - 4.45 - 4.45 - 4.45 - 4.45 - 4.45 - 4.45 - 4.45 - 4.45 - 4.45 - 4.45 - 4.45 - 4.45 - 4.45 - 4.45 - 4.45 - 4.45 - 4.45 - 4.45 - 4.45 - 4.45 - 4.45 - 4.45 - 4.45 - 4.45 - 4.45 - 4.45 - 4.45 - 4.45 - 4.45 - 4.45 - 4.45 - 4.45 - 4.45 - 4.45 - 4.45 - 4.45 - 4.45 - 4.45 - 4.45 - 4.45 - 4.45 - 4.45 - 4.45 - 4.45 - 4.45 - 4.45 - 4.45 - 4.45 - 4.45 - 4.45 - 4.45 - 4.45 - 4.45 - 4.45 - 4.45 - 4.45 - 4.45 - 4.45 - 4.45 - 4.45 - 4.45 - 4.45 - 4.45 - 4.45 - 4.45 - 4.45 - 4.45 - 4.45 - 4.45 - 4.45 - 4.45 - 4.45 - 4.45 - 4.45 - 4.45 - 4.45 - 4.45 - 4.45 - 4.45 - 4.45 - 4.45 - 4.45 - 4.45 - 4.45 - 4.45 - 4.45 - 4.45 - 4.45 - 4.45 - 4.45 - 4.45 - 4.45 - 4.45 - 4.45 - 4.45 - 4.45 - 4.45 - 4.45 - 4.45 - 4.45 - 4.45 - 4.45 - 4.45 - 4.45 - 4.45 - 4.45 - 4.45 - 4.45 - 4.45



### NOTE:

1) REFER TO INSTALLATION INSTRUCTIONS TO ENSURE PROPER INSTALLATION.

2) ALWAYS FOLLOW YOUR LOCAL/FACILITY ELECTRICAL CODES AND PROCEDURES.

3) FOR DETAILED COMPONENT WIRING AND SPECIFICATIONS, REFER TO THE APPLICABLE DATA SHEETS.

4) COMPONENT LOCATIONS OUTLINED IN DRAWING ARE APPROXIMATE

5) FINISHED ASSEMBLIES MAY CARRY UL RECOGNIZED, CSA AND CE MARKINGS.

REFER TO PRODUCT FACEPLATE PDF OR STEP FILE FOR ACTUAL PRODUCT CONFORMITY AND LISTINGS OR

CONSULT FACTORY.