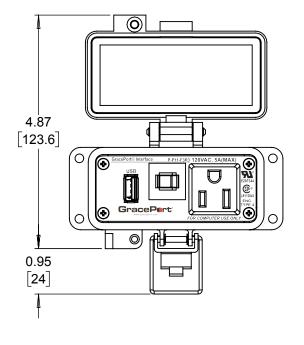

# GracePort<sup>®</sup>

# P-P11-F3R3

- (+) -

### NOTE:

1) REFER TO INSTALLATION INSTRUCTIONS TO ENSURE PROPER INSTALLATION.

2) ALWAYS FOLLOW YOUR LOCAL/FACILITY ELECTRICAL CODES AND PROCEDURES.

3) FOR DETAILED COMPONENT WIRING AND SPECIFICATIONS, REFER TO THE APPLICABLE DATA SHEETS.

4) COMPONENT LOCATIONS OUTLINED IN DRAWING ARE APPROXIMATE

5) FINISHED ASSEMBLIES MAY CARRY UL RECOGNIZED, CSA AND CE MARKINGS.

REFER TO PRODUCT FACEPLATE PDF OR STEP FILE FOR ACTUAL PRODUCT CONFORMITY AND LISTINGS OR