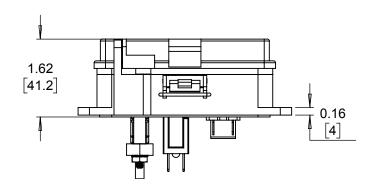

# PANEL CUTOUT

# $1.42\pm.010 1.26\pm.004$ $1.42\pm.010 1.26\pm.004$ $1.36.0\pm0.21 [32.0\pm0.1]$ $0.18\pm.010 - 3.36\pm.010 [85.4\pm0.2]$ $4.03\pm.004 [102.4\pm0.1]$ $0.18\pm.004 - 4.45 [113.0]$ $0.18\pm.004 - 4.45 [113.0]$ 1.72 - 4.3.61 - 4.45 - 4.45 - 4.45 - 4.45 - 4.45 - 4.45 - 4.45 - 4.45 - 4.45 - 4.45 - 4.45 - 4.45 - 4.45 - 4.45 - 4.45 - 4.45 - 4.45 - 4.45 - 4.45 - 4.45 - 4.45 - 4.45 - 4.45 - 4.45 - 4.45 - 4.45 - 4.45 - 4.45 - 4.45 - 4.45 - 4.45 - 4.45 - 4.45 - 4.45 - 4.45 - 4.45 - 4.45 - 4.45 - 4.45 - 4.45 - 4.45 - 4.45 - 4.45 - 4.45 - 4.45 - 4.45 - 4.45 - 4.45 - 4.45 - 4.45 - 4.45 - 4.45 - 4.45 - 4.45 - 4.45 - 4.45 - 4.45 - 4.45 - 4.45 - 4.45 - 4.45 - 4.45 - 4.45 - 4.45 - 4.45 - 4.45 - 4.45 - 4.45 - 4.45 - 4.45 - 4.45 - 4.45 - 4.45 - 4.45 - 4.45 - 4.45 - 4.45 - 4.45 - 4.45 - 4.45 - 4.45 - 4.45 - 4.45 - 4.45 - 4.45 - 4.45 - 4.45 - 4.45 - 4.45 - 4.45 - 4.45 - 4.45 - 4.45 - 4.45 - 4.45 - 4.45 - 4.45 - 4.45 - 4.45 - 4.45 - 4.45 - 4.45 - 4.45 - 4.45 - 4.45 - 4.45 - 4.45 - 4.45 - 4.45 - 4.45 - 4.45 - 4.45 - 4.45 - 4.45 - 4.45 - 4.45 - 4.45 - 4.45 - 4.45 - 4.45 - 4.45 - 4.45 - 4.45 - 4.45 - 4.45 - 4.45 - 4.45 - 4.45 - 4.45 - 4.45 - 4.45 - 4.45 - 4.45 - 4.45 - 4.45 - 4.45 - 4.45 - 4.45 - 4.45 - 4.45 - 4.45 - 4.45 - 4.45 - 4.45 - 4.45 - 4.45 - 4.45 - 4.45 - 4.45 - 4.45 - 4.45 - 4.45 - 4.45 - 4.45 - 4.45 - 4.45 - 4.45 - 4.45 - 4.45 - 4.45 - 4.45 - 4.45 - 4.45 - 4.45 - 4.45 - 4.45 - 4.45 - 4.45 - 4.45 - 4.45 - 4.45 - 4.45 - 4.45 - 4.45 - 4.45 - 4.45 - 4.45 - 4.45 - 4.45 - 4.45 - 4.45 - 4.45 - 4.45 - 4.45 - 4.45 - 4.45 - 4.45 - 4.45 - 4.45 - 4.45 - 4.45 - 4.45 - 4.45 - 4.45 - 4.45 - 4.45 - 4.45 - 4.45 - 4.45 - 4.45 - 4.45 - 4.45 - 4.45 - 4.45 - 4.45 - 4.45 - 4.45 - 4.45 - 4.45 - 4.45 - 4.45 - 4.45 - 4.45 - 4.45 - 4.45 - 4.45 - 4.45 - 4.45 - 4.45 - 4.45 - 4.45 - 4.45 - 4.45 - 4.45 - 4.45 - 4.45 - 4.45 - 4.45 - 4.45 - 4.45 - 4.45 - 4.45 - 4.45 - 4.45 - 4.45 - 4.45 - 4.45 - 4.45 - 4.45 - 4.45 - 4.45 - 4.45 - 4.45 - 4.45 - 4.45 - 4.45 - 4.45 - 4.45 - 4.45 - 4.45 - 4.45 - 4.45 - 4.45 - 4.45 - 4.45 - 4.45 - 4.45 - 4.45 - 4.45 - 4.45 - 4.45 - 4.45 - 4.45 - 4.45