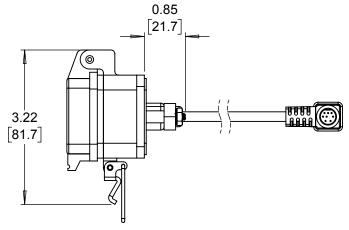

## **GracePort**

0

Ó

0

 $\bigcirc$ 

Ó

0

0

0

ENC.

ً⊘

4.37

[110.9]

1.34

[34.1]

## **P-A14-B3RX**

## PANEL CUTOUT

0

Ο

 $\cap$ 

Ο 6

Ο

P-A14-B3RX

 $(\overline{\cdot})$ 

GracePert

**91**°

Œ

۲