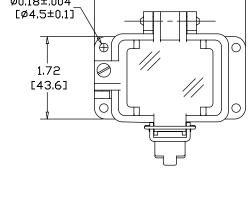

## **GracePort**

0

Ó

0

 $\bigcirc$ 

Ó

0

0

0

ENC.

ً⊘

4.37

[110.9]

1.34

[34.1]

## **P-A14-B3RX**

## PANEL CUTOUT









0

Ο

 $\cap$ 

Ο 6

Ο

P-A14-B3RX

 $(\overline{\cdot})$ 

GracePert

**91**°

Œ

۲



## NOTE:

1) REFER TO INSTALLATION INSTRUCTIONS TO ENSURE PROPER INSTALLATION.

2) ALWAYS FOLLOW YOUR LOCAL/FACILITY ELECTRICAL CODES AND PROCEDURES.

3) FOR DETAILED COMPONENT WIRING AND SPECIFICATIONS, REFER TO THE APPLICABLE DATA SHEETS.

4) COMPONENT LOCATIONS OUTLINED IN DRAWING ARE APPROXIMATE

5) FINISHED ASSEMBLIES MAY CARRY UL RECOGNIZED, CSA AND CE MARKINGS.

REFER TO PRODUCT FACEPLATE PDF OR STEP FILE FOR ACTUAL PRODUCT CONFORMITY AND LISTINGS OR CONSULT FACTORY.