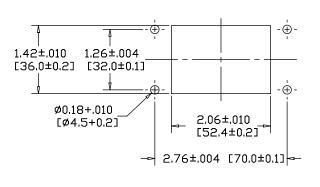

## **GracePort**

0

Ó

0

 $\bigcirc$ 

Ó

0

0

0

ENC.

ً⊘

4.37

[110.9]

1.34

[34.1]

## **P-A14-B3RX**

## PANEL CUTOUT









0

Ο

 $\cap$ 

Ο 6

Ο

P-A14-B3RX

 $(\overline{\cdot})$ 

GracePert

**91**°

Œ

۲



## NOTE:

1) REFER TO INSTALLATION INSTRUCTIONS TO ENSURE PROPER INSTALLATION.

2) ALWAYS FOLLOW YOUR LOCAL/FACILITY ELECTRICAL CODES AND PROCEDURES.

3) FOR DETAILED COMPONENT WIRING AND SPECIFICATIONS, REFER TO THE APPLICABLE DATA SHEETS.

4) COMPONENT LOCATIONS OUTLINED IN DRAWING ARE APPROXIMATE

5) FINISHED ASSEMBLIES MAY CARRY UL RECOGNIZED, CSA AND CE MARKINGS.

REFER TO PRODUCT FACEPLATE PDF OR STEP FILE FOR ACTUAL PRODUCT CONFORMITY AND LISTINGS OR CONSULT FACTORY.