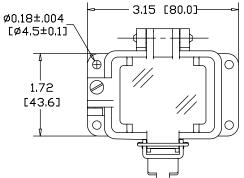

## **GracePort**

0

Ó

0

 $\bigcirc$ 

Ó

0

0

0

ENC.

ً⊘

4.37

[110.9]

1.34

[34.1]

## **P-A14-B3RX**

## PANEL CUTOUT









0

Ο

 $\cap$ 

Ο 6

Ο

P-A14-B3RX

 $(\overline{\cdot})$ 

GracePert

**91**°

Œ

۲



## NOTE:

1) REFER TO INSTALLATION INSTRUCTIONS TO ENSURE PROPER INSTALLATION.

2) ALWAYS FOLLOW YOUR LOCAL/FACILITY ELECTRICAL CODES AND PROCEDURES.

3) FOR DETAILED COMPONENT WIRING AND SPECIFICATIONS, REFER TO THE APPLICABLE DATA SHEETS.

4) COMPONENT LOCATIONS OUTLINED IN DRAWING ARE APPROXIMATE

5) FINISHED ASSEMBLIES MAY CARRY UL RECOGNIZED, CSA AND CE MARKINGS.

REFER TO PRODUCT FACEPLATE PDF OR STEP FILE FOR ACTUAL PRODUCT CONFORMITY AND LISTINGS OR CONSULT FACTORY.