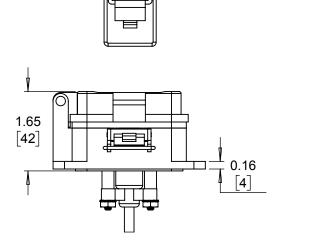

## **GracePort**

0

Ó

0

 $\bigcirc$ 

Ó

0

0

0

ENC.

ً⊘

4.37

[110.9]

1.34

[34.1]

## **P-A14-B3RX**

## PANEL CUTOUT









0

Ο

 $\cap$ 

Ο 6

Ο

P-A14-B3RX

 $(\overline{\cdot})$ 

GracePert

**91**°

Œ

۲



## NOTE:

1) REFER TO INSTALLATION INSTRUCTIONS TO ENSURE PROPER INSTALLATION.

2) ALWAYS FOLLOW YOUR LOCAL/FACILITY ELECTRICAL CODES AND PROCEDURES.

3) FOR DETAILED COMPONENT WIRING AND SPECIFICATIONS, REFER TO THE APPLICABLE DATA SHEETS.

4) COMPONENT LOCATIONS OUTLINED IN DRAWING ARE APPROXIMATE

5) FINISHED ASSEMBLIES MAY CARRY UL RECOGNIZED, CSA AND CE MARKINGS.

REFER TO PRODUCT FACEPLATE PDF OR STEP FILE FOR ACTUAL PRODUCT CONFORMITY AND LISTINGS OR CONSULT FACTORY.