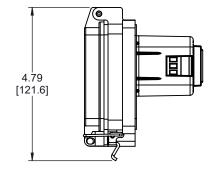

## 8.28 [210.2] Grace Forth Mindrage P 3 NATIO OF THE PACE OF THE PAC

## Assembly includes integrated 10' cable with molded-end male DB25 connector.



## **Panel Cutout**





## NOTE:

- 1) REFER TO INSTALLATION INSTRUCTIONS TO ENSURE PROPER INSTALLATION.
- 2) ALWAYS FOLLOW YOUR LOCAL/FACILITY ELECTRICAL CODES AND PROCEDURES.
- 3) FOR DETAILED COMPONENT WIRING AND SPECIFICATIONS, REFER TO THE APPLICABLE DATA SHEETS.
- 4) COMPONENT LOCATIONS OUTLINED IN DRAWING ARE APPROXIMATE
- 5) FOR ACTUAL PRODUCT CONFORMITY, LISTINGS AND CERTIFICATIONS, REFER TO FINISHED PRODUCT FACEPLATE DRAWING, OR CONSULT FACTORY.

(Cable not shown)