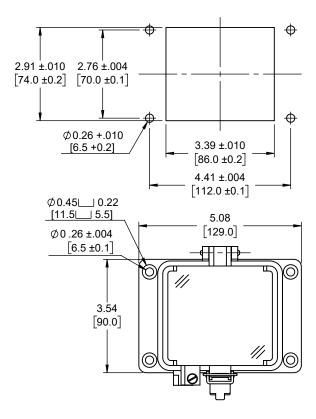

## **Panel Cutout**

## NOTE:

- 1) REFER TO INSTALLATION INSTRUCTIONS TO ENSURE PROPER INSTALLATION.
- 2) ALWAYS FOLLOW YOUR LOCAL/FACILITY ELECTRICAL CODES AND PROCEDURES.
- 3) FOR DETAILED COMPONENT WIRING AND SPECIFICATIONS, REFER TO THE APPLICABLE DATA SHEETS.
- 4) COMPONENT LOCATIONS OUTLINED IN DRAWING ARE APPROXIMATE
- 5) FOR ACTUAL PRODUCT CONFORMITY, LISTINGS AND CERTIFICATIONS, REFER TO FINISHED PRODUCT FACEPLATE DRAWING, OR CONSULT FACTORY.